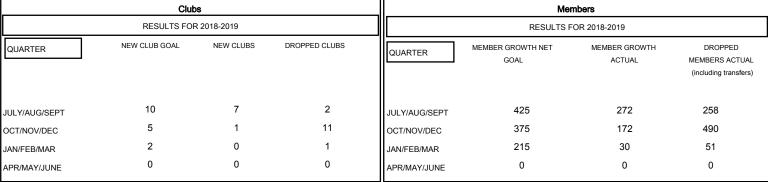

## MONTHLY MEMBERSHIP PROGRESS REPORT

### District 3231A2

Results as of: 01/31/2019

# GMT: JAYESH THAKKAR LOCATION INDIA GMT CA



#### GOALS AND ACTUAL NEW CLUBS CUMULATIVE



### GOALS AND ACTUAL MEMBERS CUMULATIVE





| DROPPED CLUBS: 14 |     |
|-------------------|-----|
| DROPPED MEMBERS   |     |
| DECEASED          | 8   |
| CLUB CANCELLED    | 217 |
| OTHER             | 574 |
| TOTAL             | 799 |

| 63 CLUBS OF 117 ADDED 1 OR MORE |    |
|---------------------------------|----|
| NEW MEMBERS                     |    |
|                                 |    |
|                                 |    |
|                                 | 11 |

GENDER DISTRIBUTION

MALE 2,555 (63.57%)

FEMALE 1,464 (36.43%)

Women Percentage Fiscal Year Goal: 75%

TOTAL FAMILY UNIT MEMBERS

CLICK HERE FOR CUMULATIVE
MEMBERSHIP DATA

FAMILY MEMBERS PAYING HALF 1,012 DUES

1,918