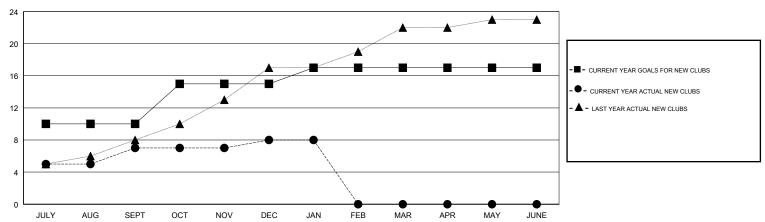

## MONTHLY MEMBERSHIP PROGRESS REPORT

### District 3231A2

Results as of: 01/31/2019

# GMT: JAYESH THAKKAR LOCATION INDIA GMT CA



#### GOALS AND ACTUAL NEW CLUBS CUMULATIVE



### GOALS AND ACTUAL MEMBERS CUMULATIVE





| DROPPED CLUBS: 14 |     |
|-------------------|-----|
| DROPPED MEMBERS   |     |
| DECEASED          | 8   |
| CLUB CANCELLED    | 217 |
| OTHER             | 574 |
| TOTAL             | 799 |

| 63 CLUBS OF 117 ADDED 1 OR MORE |    |
|---------------------------------|----|
| NEW MEMBERS                     |    |
|                                 |    |
|                                 |    |
|                                 | 11 |

GENDER DISTRIBUTION

MALE 2,555 (63.57%)

FEMALE 1,464 (36.43%)

Women Percentage Fiscal Year Goal: 75%

TOTAL FAMILY UNIT MEMBERS

CLICK HERE FOR CUMULATIVE
MEMBERSHIP DATA

FAMILY MEMBERS PAYING HALF 1,012 DUES

1,918