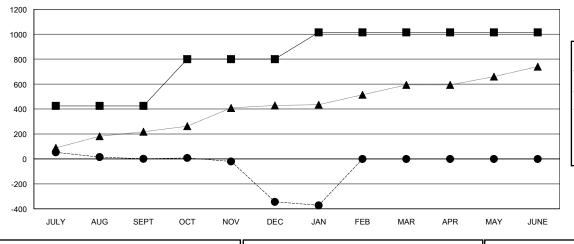

### GOALS AND ACTUAL MEMBERS CUMULATIVE

| DROPPED CLUBS: 14 |     |
|-------------------|-----|
| DROPPED MEMBERS   |     |
| DECEASED          | 8   |
| CLUB CANCELLED    | 217 |
| OTHER             | 574 |
| TOTAL             | 799 |